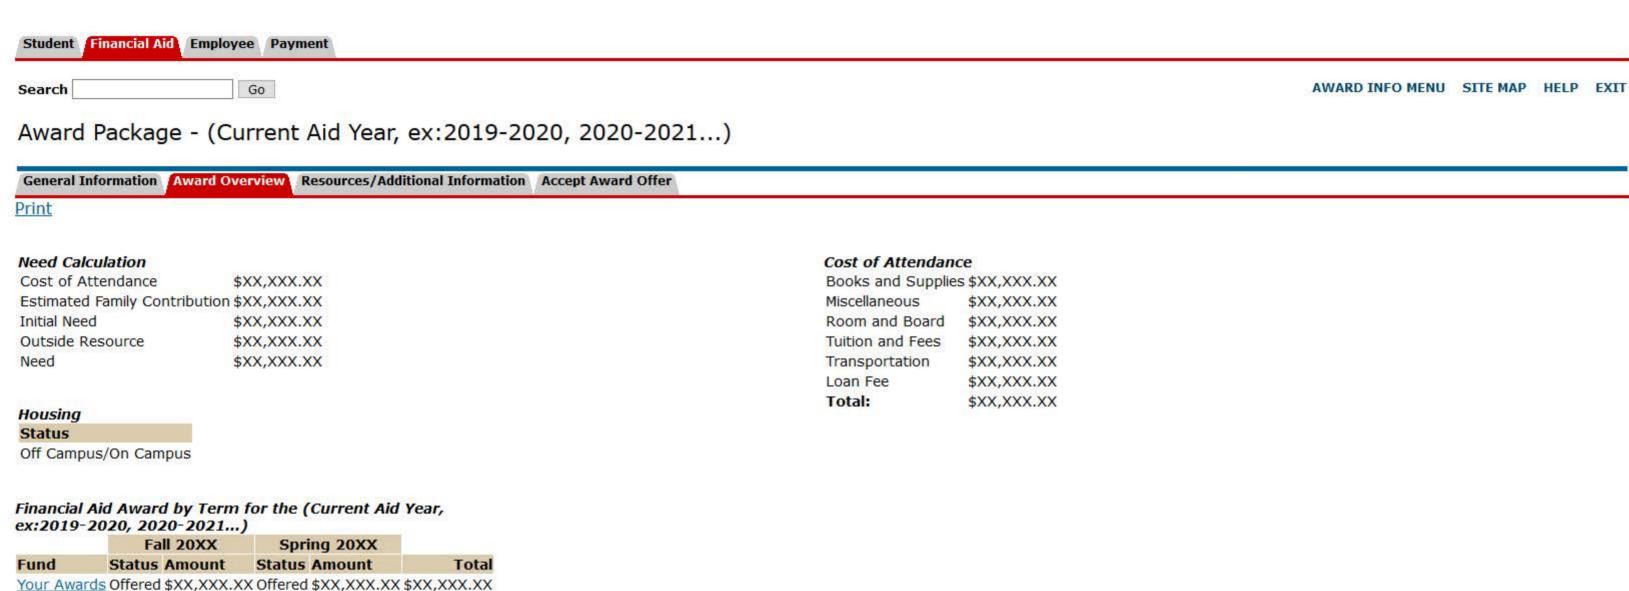

# Award Package - (Current Aid Year, ex:2019-2020, 2020-2021...)

General Information Award Overview Resources/Additional Information Accept Award Offer

## **Print**

#### Need Calculation

Cost of Attendance \$XX,XXX.XX
Estimated Family Contribution \$XX,XXX.XX
Initial Need \$XX,XXX.XX
Outside Resource \$XX,XXX.XX
Need \$XX,XXX.XX

#### Cost of Attendance

 Books and Supplies
 \$XX,XXX.XX

 Miscellaneous
 \$XX,XXX.XX

 Room and Board
 \$XX,XXX.XX

 Tuition and Fees
 \$XX,XXX.XX

 Transportation
 \$XX,XXX.XX

 Loan Fee
 \$XX,XXX.XX

 Total:
 \$XX,XXX.XX

### Housing Status

Off Campus/On Campus

Financial Aid Award by Term for the (Current Aid Year, ex:2019-2020, 2020-2021...)

Fall 20XX Spring 20XX

 Fund
 Status Amount
 Status Amount
 Total

 Your Awards
 Offered
 \$XX,XXX.XX
 Offered
 \$XX,XXX.XX

 Totals
 \$XX,XXX.XX
 \$XX,XXX.XX
 \$XX,XXX.XX

If you have questions regarding the above information, please contact the <u>UNM Financial Aid Office</u>.